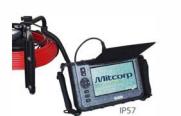

#### PRM100 PIPE INSPECTION CAMERA

#### Features

#### Description

15m

Probing head diameter

- Tube length
- LED
- Buttons (on meter)
- Power m/ft switch LED backlight

Front / Side