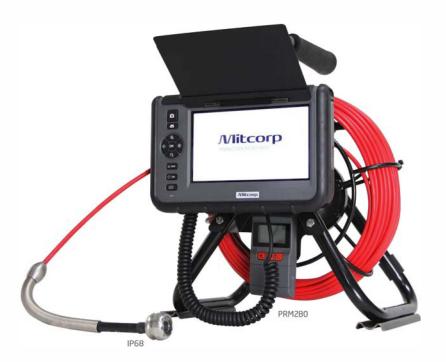

Videoscope system

### **PRM280**

Mitcorp

### PR series Rugged and Robust

- Eqipped with IP57 main system (F1000), great for • indoor and out door inspection
- Stainless steel camera head, IP 68 protection •
- Water and dust proof (camera head IP68, reel IP65) •
- Optional accessories: metal ring, brush, wagon •
- IP55 protection m/ft meter (optional) •