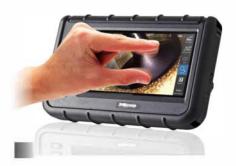

## **PR Series** Rugged and Robust **KEY FEATURES**

- · Capacitive touch technology for best performance and durability
- 7" TFT LCD
- 1m drop resistence
- 🕴 Sharp, clear, bright images
- 800x480 display resolution
- 640x480 video/photo resolution
- Rechargeable Li-battery
- Skype communication ready
- LED backlight function keys: ideal for dark environment operation
- USB camera: Support webcam device to remote access for data sharing and real-time diagnose
- USB reader: Simply connect to your PC to retrieve your data from the SD card, card reader is not necessary