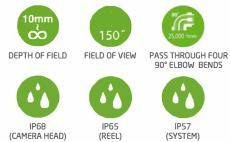

### PR series Rugged and Robust

- Eqipped with IP57 main system (F1000), great for • indoor and out door inspection
- Stainless steel camera head, IP 68 protection •
- Water and dust proof (camera head IP68, reel IP65) •
- Optional accessories: metal ring, brush, wagon •
- IP55 protection m/ft meter (optional) •

Accessories Metal ring ø50mm

Large Brush ø100mm or ø150mm

Wagon ø150mm ~300mm

| Specifications      |                             |  |
|---------------------|-----------------------------|--|
| Camera head:        |                             |  |
| Lighting            | 8 LEDs (white)              |  |
| Dimeter / Lenth     | 28mm                        |  |
| Material            | Stainless steel             |  |
| Working temperature | -10°C - 60°C                |  |
| Storage temperature | -10℃ - 60℃                  |  |
| Water proof         | IP68 (10m)                  |  |
| Display resolution  | 640 x 480                   |  |
| Reel:               |                             |  |
| Diameter            | 300mm                       |  |
| Water proof         | IP65                        |  |
| Probe:              |                             |  |
| Diameter            | 6.0mm                       |  |
| Applicable pipe(ø)  | 40mm - 100mm                |  |
| Length              | 22mm                        |  |
| Flexibility         | Four 90° bends in 40mm pipe |  |