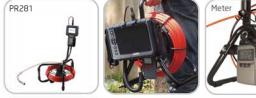

#### PRM100 PIPE INSPECTION CAMERA

#### Features

#### Description

15m

Probing head diameter

- Tube length
- LED
- Buttons (on meter)
- Power m/ft switch LED backlight

Front / Side

### PR series Rugged and Robust

- Eqipped with IP57 main system (F1000), great for • indoor and out door inspection
- Stainless steel camera head, IP 68 protection •
- Water and dust proof (camera head IP68, reel IP65) •
- Optional accessories: metal ring, brush, wagon •
- IP55 protection m/ft meter (optional) •