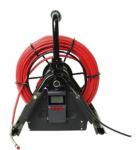

### PR series Rugged and Robust

- Eqipped with IP57 main system (F1000), great for • indoor and out door inspection
- Stainless steel camera head, IP 68 protection •
- Water and dust proof (camera head IP68, reel IP65) •
- Optional accessories: metal ring, brush, wagon •
- IP55 protection m/ft meter (optional) •

Accessories Metal ring ø50mm

Large Brush ø100mm or ø150mm

Wagon ø150mm ~300mm

| Specifications      |                             |  |
|---------------------|-----------------------------|--|
| Camera head:        |                             |  |
| Lighting            | 8 LEDs (white)              |  |
| Dimeter / Lenth     | 28mm                        |  |
| Material            | Stainless steel             |  |
| Working temperature | -10°C - 60°C                |  |
| Storage temperature | -10℃ - 60℃                  |  |
| Water proof         | IP68 (10m)                  |  |
| Display resolution  | 640 x 480                   |  |
| Reel:               |                             |  |
| Diameter            | 300mm                       |  |
| Water proof         | IP65                        |  |
| Probe:              |                             |  |
| Diameter            | 6.0mm                       |  |
| Applicable pipe(ø)  | 40mm - 100mm                |  |
| Length              | 22mm                        |  |
| Flexibility         | Four 90° bends in 40mm pipe |  |