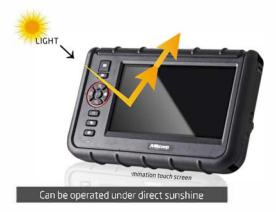

## **PR Series** Rugged and Robust **KEY FEATURES**

- · Capacitive touch technology for best performance and durability
- 7" TFT LCD
- 1m drop resistence
- 🕴 Sharp, clear, bright images
- 800x480 display resolution
- 640x480 video/photo resolution
- Rechargeable Li-battery
- Skype communication ready
- LED backlight function keys: ideal for dark environment operation
- USB camera: Support webcam device to remote access for data sharing and real-time diagnose
- USB reader: Simply connect to your PC to retrieve your data from the SD card, card reader is not necessary