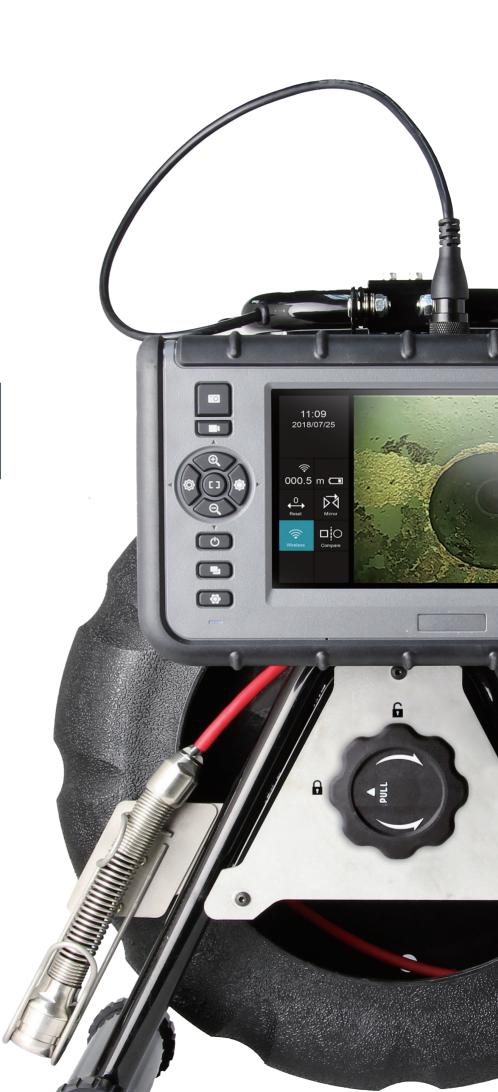

# PRSL 300

PIPE INSPECTION SYSTEM

### F1700 / PRSL 300

- 7" touch screen
- Meter on screen
- WiFi image share
- Self leveling
- 30mm push camera
- 30 m cable

## **Specifications** Model: F1700 / PRSL 300