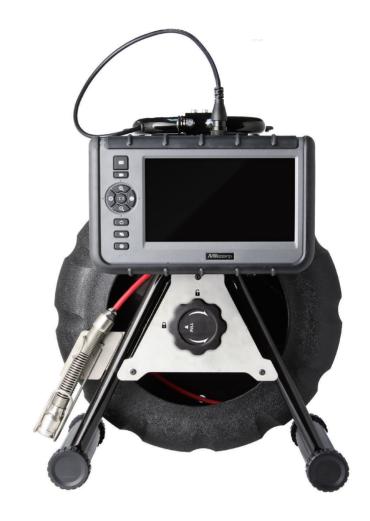

# PRSL 300

PIPE INSPECTION SYSTEM

### F1700 / PRSL 300

- 7" touch screen
- Meter on screen
- WiFi image share
- Self leveling
- 30mm push camera
- 30 m cable

## **Specifications** Model: F1700 / PRSL 300