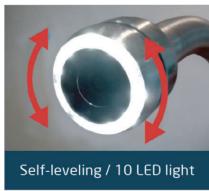

### F1700 / PRSL 300

- 7" touch screen
- Meter on screen
- WiFi image share
- Self leveling
- 30mm push camera
- 30 m cable

#### PRSL 300

| Camera head         |                                |
|---------------------|--------------------------------|
| Resolution          | 640 x 480                      |
| FOV                 | 150°                           |
| DOF                 | 3cm~∞                          |
| Probe head diameter | 30mm                           |
| Probe head material | Stainless steel                |
| Water proof         | Under water 10m for 30 minutes |
| LED                 | Front                          |
| Working temperature | -10°C~60°C                     |
| Storage temperature | -10°C~60°C                     |
| Reel                |                                |
| Diameter            | 340mm x 220mm x 420mm          |
| Material            | Steel frame HDPE cable reel    |
| Probe               |                                |
| Cable diameter      | Ф6.6mm                         |
| Length              | 30m                            |