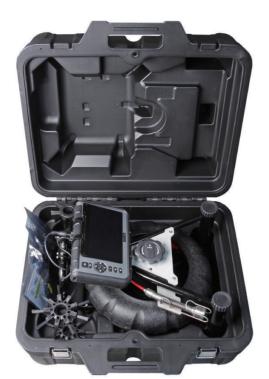

## **ACCESSORIES**

50mm metal ring

100mm brush

150mm brush

Carry case

DC Charger / AV-out cable / USB cable

SD card