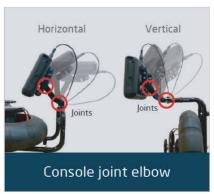

#### PRSL 300

| Camera head         |                                |
|---------------------|--------------------------------|
| Resolution          | 640 x 480                      |
| FOV                 | 150°                           |
| DOF                 | 3cm~∞                          |
| Probe head diameter | 30mm                           |
| Probe head material | Stainless steel                |
| Water proof         | Under water 10m for 30 minutes |
| LED                 | Front                          |
| Working temperature | -10°C~60°C                     |
| Storage temperature | -10°C~60°C                     |
| Reel                |                                |
| Diameter            | 340mm x 220mm x 420mm          |
| Material            | Steel frame HDPE cable reel    |
| Probe               |                                |
| Cable diameter      | Ф6.6mm                         |
| Length              | 30m                            |