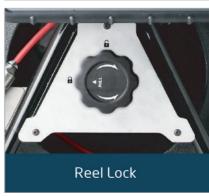

#### PRSL 300

| Camera head         |                                |
|---------------------|--------------------------------|
| Resolution          | 640 x 480                      |
| FOV                 | 150°                           |
| DOF                 | 3cm~∞                          |
| Probe head diameter | 30mm                           |
| Probe head material | Stainless steel                |
| Water proof         | Under water 10m for 30 minutes |
| LED                 | Front                          |
| Working temperature | -10°C~60°C                     |
| Storage temperature | -10°C~60°C                     |
| Reel                |                                |
| Diameter            | 340mm x 220mm x 420mm          |
| Material            | Steel frame HDPE cable reel    |
| Probe               |                                |
| Cable diameter      | Ф6.6mm                         |
| Length              | 30m                            |