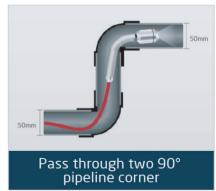

#### PRSL 300

| Camera head         |                                |
|---------------------|--------------------------------|
| Resolution          | 640 x 480                      |
| FOV                 | 150°                           |
| DOF                 | 3cm~∞                          |
| Probe head diameter | 30mm                           |
| Probe head material | Stainless steel                |
| Water proof         | Under water 10m for 30 minutes |
| LED                 | Front                          |
| Working temperature | -10°C~60°C                     |
| Storage temperature | -10°C~60°C                     |
| Reel                |                                |
| Diameter            | 340mm x 220mm x 420mm          |
| Material            | Steel frame HDPE cable reel    |
| Probe               |                                |
| Cable diameter      | Ф6.6mm                         |
| Length              | 30m                            |