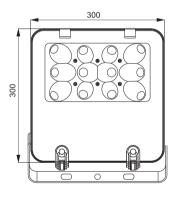

#### Main Specification

| Item                      | Technical Parameters |  |
|---------------------------|----------------------|--|
| Input voltage (V)         | 90~264VAC            |  |
| Life time (h)             | 100,000              |  |
| Rated frequency           | 50Hz / 60Hz          |  |
| Time of charging (h)      | >6                   |  |
| Rated capacity            | 2.6Ah/14.8V          |  |
| Cable entry               | G3/4 "               |  |
| Leading-in cable diameter | φ 6mm~ φ 8mm         |  |
| Dimension (mm)            | 326×326×75           |  |
| Net weight (kg)           | 5.5                  |  |

# **Drawing of Dimension (Dimensions in mm)**