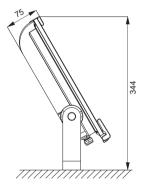

| 2~5                    | 70W/70W       |
| ZY8101A-L40-25 | 40W                  | 25W                      | 3000                        | 70min                       |                        | 100W/70W      |
| ZY8101A-L60-25 | 60W                  | 25W                      | 3000                        | 70min                       | 3~8                    | 150W/70W      |
| ZY8101B-15     | /                    | 15W                      | 1800                        | 120min                      | 2~5                    | 35W           |
| ZY8101B-25     | /                    | 25W                      | 3000                        | 70min                       |                        | 70W           |

# **Drawing of Dimension (Dimensions in mm)**

### **Seat mounting**



## Side wall mounting







Installation dimension