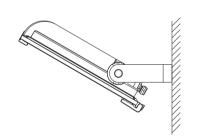

# **Drawing of Dimension (Dimensions in mm)**

## Side wall mounting

Installation dimension