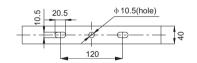

# **Drawing of Dimension (Dimensions in mm)**

## Side wall mounting

Installation dimension