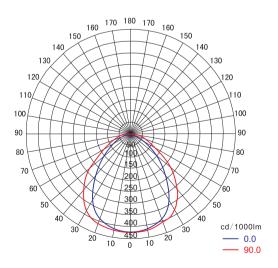

# TORMIN

# **78101A ZY8101B D** Emergency Floodlight







## **Light Distribution Curve**



### **Application**

It is ideal to use in the factory, railway station, workshop, large storage, gym, large scale building area, tunnel and laneway as emergency illumination.

#### Characteristics

- Type A: usually can be used for 24 hours lighting lamps and lanterns to use, when the accident to provide emergency lighting;
- Type B: accident to provide emergency lighting.
- Apply the design of lens with different angles, make irradiation surface wider, fully effective use of light. Illumination uniformity, no glare, does not cause eyestrain of workers, improve work efficiency.
- Radiator adopt fin structure design, light source adopt decentralized layout and separate structure of power, long-term suitable for operating environment with high temperature and high humidity.
- It adopts Am