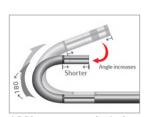

## Probe

| Item                | Description                   |
|---------------------|-------------------------------|
| Probe head diameter | 4.5mm                         |
| Probe length        | 1m                            |
| Articulation angle  | right 180° <sup>(*)</sup>     |
| Probe head material | stainless steel               |
| Probe material      | outer braided stainless steel |
| Light source        | Front. Dimming control by App |
| FOV                 | 90°                           |
| DOF                 | 10mm~100mm                    |
| Working temperature | -10°C~60°C (Camera head)      |
| Storage temperature | -10°C~60°C                    |
| Water proof         | IP67                          |

<sup>\*</sup> The maximum articulation angle may degrade over time

<sup>\*</sup> High temperature during charging/operation may cause battery degradation of performance and life