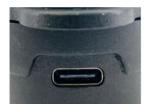

## W 2145

180° one way articulation Stainless steel outer braided

Snapshot/Video record/ Power

USB Type-C charging port