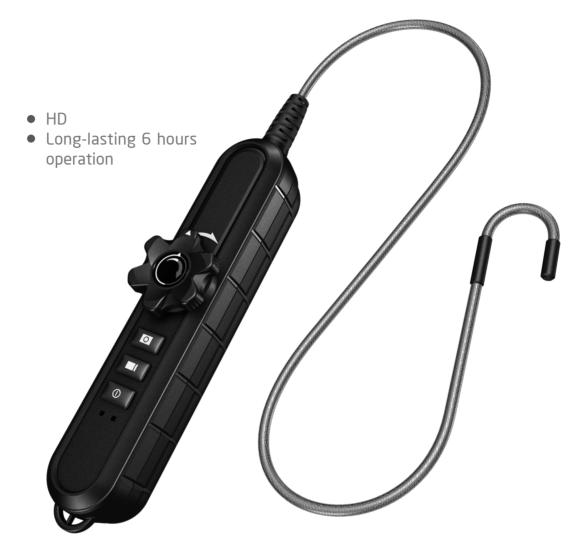

## **Wi-Fi Videoscopes**

## W 2145

180° one way articulation Stainless steel outer braided

Snapshot/Video record/ Power

USB Type-C charging port

## Specifications

| Item                         | Description                                                            |
|------------------------------|------------------------------------------------------------------------|
| Dimensions                   | W207.5mm H35mm L50mm ( w/o insert probe)                               |
| Weight                       | 248g                                                                   |
| Power source/ Battery        | Rechargeable Li Battery, up to 6 hrs typical operation / 3hrs charging |
| Wi-Fi standard               | IEEE 802.11 b/g/n, 2.4GHz                                              |
| Antenna                      | Built-in                                                               |
| Transmission distance        | 0~10m (Typical open space)                                             |
| Image format                 | 1024x768 .jpeg                                                         |
| Video format                 | 1024x768 .avi                                                          |
| Button                       | Snapshot, Video, Power                                                 |
| Working temperature          | 0°C~45°C                                                               |
| Storage temperature          | -10°C~60°C                                                             |
| Charging working temperature | 0°C~40°C                                                               |
| Drop resistance              | 1m                                                                     |
| Certification                | CE/FCC/TELEC/NCC                                                       |

## Probe

| Item                | Description                   |
|---------------------|-------------------------------|
| Probe head diameter | 4.5mm                         |
| Probe length        | 1m                            |
| Articulation angle  | right 180° <sup>(*)</sup>     |
| Probe head material | stainless steel               |
| Probe material      | outer braided stainless steel |
| Light source        | Front. Dimming control by App |
| FOV                 | 90°                           |
| DOF                 | 10mm~100mm                    |
| Working temperature | -10°C~60°C (Camera head)      |
| Storage temperature | -10°C~60°C                    |
| Water proof         | IP67                          |