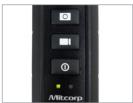

## W 2145

180° one way articulation Stainless steel outer braided

Snapshot/Video record/ Power

USB Type-C charging port

## Specifications

| Item                         | Description                                                            |
|------------------------------|------------------------------------------------------------------------|
| Dimensions                   | W207.5mm H35mm L50mm ( w/o insert probe)                               |
| Weight                       | 248g                                                                   |
| Power source/ Battery        | Rechargeable Li Battery, up to 6 hrs typical operation / 3hrs charging |
| Wi-Fi standard               | IEEE 802.11 b/g/n, 2.4GHz                                              |
| Antenna                      | Built-in                                                               |
| Transmission distance        | 0~10m (Typical open space)                                             |
| Image format                 | 1024x768 .jpeg                                                         |
| Video format                 | 1024x768 .avi                                                          |
| Button                       | Snapshot, Video, Power                                                 |
| Working temperature          | 0°C~45°C                                                               |
| Storage temperature          | -10°C~60°C                                                             |
| Charging working temperature | 0°C~40°C                                                               |
| Drop resistance              | 1m                                                                     |
| Certification                | CE/FCC/TELEC/NCC                                                       |