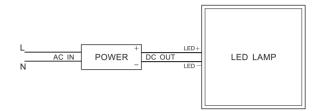

#### Wiring drawing

Connect input terminal with 220VAC power; open power, light work.