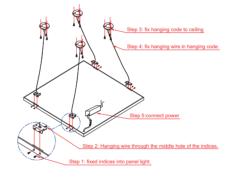

-|---------------|----------------|----------------|-------------|
| Ceiling(X)   | Embedded(Q)  | Suspend(G)   | 1 Ower(vv)    | Dimension(mm)  | Net Weight(Ng) | Fluorescent |
| ZM1200AX-L18 | ZM1200AQ-L18 | ZM1200AG-L18 | 18            | 600×300×11     | 2.5            | 2×20W       |
| ZM1200AX-L36 | ZM1200AQ-L36 | ZM1200AG-L36 | 36            | 1200×300×11    | 4.2            | 2×40W       |
| ZM1200AX-L54 | ZM1200AQ-L54 | ZM1200AG-L54 | 54            | 1200×300×11    | 4.5            | 3×40W       |
| ZM1200BX-L36 | ZM1200BQ-L36 | ZM1200BG-L36 | 36            | 600×600×11     | 4.5            | 2×40W       |

## ZM1200A ZM1200B LED Panel Light



#### Wiring drawing

Connect input terminal with 220VAC power; open power, light work.



#### Installation and Selection

#### 1.Suspend





#### 2.Embedded







#### 3.Ceiling