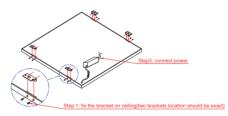

-------------|----------------|-------------|
| Ceiling(X)   | Embedded(Q)  | Suspend(G)   | 1 Ower(vv)    | Dimension(mm)  | Net Weight(Ng) | Fluorescent |
| ZM1200AX-L18 | ZM1200AQ-L18 | ZM1200AG-L18 | 18            | 600×300×11     | 2.5            | 2×20W       |
| ZM1200AX-L36 | ZM1200AQ-L36 | ZM1200AG-L36 | 36            | 1200×300×11    | 4.2            | 2×40W       |
| ZM1200AX-L54 | ZM1200AQ-L54 | ZM1200AG-L54 | 54            | 1200×300×11    | 4.5            | 3×40W       |
| ZM1200BX-L36 | ZM1200BQ-L36 | ZM1200BG-L36 | 36            | 600×600×11     | 4.5            | 2×40W       |

## ZM1200A ZM1200B LED Panel Light



#### Wiring drawing

Connect input terminal with 220VAC power; open power, light work.



#### Installation and Selection

#### 1.Suspend





#### 2.Embedded







#### 3.Ceiling