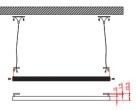

---------------|----------------|----------------|-------------|
| Ceiling(X)   | Embedded(Q)  | Suspend(G)   | 1 Ower(vv)    | Dimension(mm)  | Net Weight(Ng) | Fluorescent |
| ZM1200AX-L18 | ZM1200AQ-L18 | ZM1200AG-L18 | 18            | 600×300×11     | 2.5            | 2×20W       |
| ZM1200AX-L36 | ZM1200AQ-L36 | ZM1200AG-L36 | 36            | 1200×300×11    | 4.2            | 2×40W       |
| ZM1200AX-L54 | ZM1200AQ-L54 | ZM1200AG-L54 | 54            | 1200×300×11    | 4.5            | 3×40W       |
| ZM1200BX-L36 | ZM1200BQ-L36 | ZM1200BG-L36 | 36            | 600×600×11     | 4.5            | 2×40W       |

## ZM1200A ZM1200B LED Panel Light



#### Wiring drawing

Connect input terminal with 220VAC power; open power, light work.



#### Installation and Selection

#### 1.Suspend





#### 2.Embedded







#### 3.Ceiling