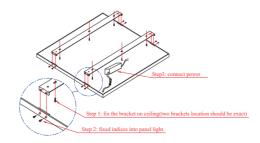

--------|-------------|
| Ceiling(X)   | Embedded(Q)  | Suspend(G)   | 1 Ower(vv)    | Dimension(mm)  | Net Weight(Ng) | Fluorescent |
| ZM1200AX-L18 | ZM1200AQ-L18 | ZM1200AG-L18 | 18            | 600×300×11     | 2.5            | 2×20W       |
| ZM1200AX-L36 | ZM1200AQ-L36 | ZM1200AG-L36 | 36            | 1200×300×11    | 4.2            | 2×40W       |
| ZM1200AX-L54 | ZM1200AQ-L54 | ZM1200AG-L54 | 54            | 1200×300×11    | 4.5            | 3×40W       |
| ZM1200BX-L36 | ZM1200BQ-L36 | ZM1200BG-L36 | 36            | 600×600×11     | 4.5            | 2×40W       |

## ZM1200A ZM1200B LED Panel Light



#### Wiring drawing

Connect input terminal with 220VAC power; open power, light work.



#### Installation and Selection

#### 1.Suspend





#### 2.Embedded







#### 3.Ceiling