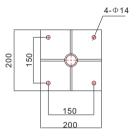

er of cable inlets        | 1~2                          |             |             |             |             |  |  |  |  |
| Leading-in cable diameter(mm) | φ 8~ φ 12                    |             |             |             |             |  |  |  |  |
| Dimension (mm)                | 700×182×68                   | 700×182×68  | 700×182×68  | 1150×182×68 | 1150×182×68 |  |  |  |  |
| Net Weight (kg)               | 3.2                          | 3.2         | 3.4         | 4.5         | 4.7         |  |  |  |  |

## Drawing of dimension (Dimensions in mm)



## **ZY5322B** Series LED Flood Light



### **Drawing of dimension (Dimensions in mm)**

### 1. Bracket mounting(Standard)



## 2. Side wall mounting (40 degree)



#### 3. Guardrail installation



### 4. Flange mounting





### Ordering reference

| Order number | Rated wattage(W)   | Input voltage(V) | ССТ                              | CRI                  | Mounting type                                                                                 | Number of cable inlets                      |
|--------------|--------------------|------------------|----------------------------------|----------------------|-----------------------------------------------------------------------------------------------|---------------------------------------------|
| ZY5322B-L    | 20/ 30/ 40/ 60/ 80 | 120V/240V        | 3000K-30<br>4000K-40<br>5000K-50 | R7(Ra70)<br>R8(Ra80) | S1 Bracket mounted<br>S2 Side wall mounted<br>S3 Guardrail installation<br>S4 Flange mounting | E1(one cable inlet)<br>E2(two cable inlets) |

Ex