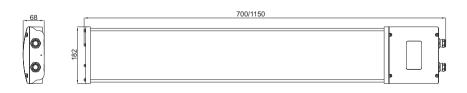

## Drawing of dimension (Dimensions in mm)

## **ZY5322B** Series LED Flood Light

### **Drawing of dimension (Dimensions in mm)**