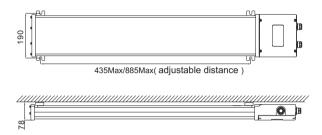

~+55°C                    |             |             |             |             |  |  |  |  |
| Number of cable inlets        | 1~2                          |             |             |             |             |  |  |  |  |
| Leading-in cable diameter(mm) | φ 8~ φ 12                    |             |             |             |             |  |  |  |  |
| Dimension (mm)                | 700×182×68                   | 700×182×68  | 700×182×68  | 1150×182×68 | 1150×182×68 |  |  |  |  |
| Net Weight (kg)               | 3.2                          | 3.2         | 3.4         | 4.5         | 4.7         |  |  |  |  |

## Drawing of dimension (Dimensions in mm)



## **ZY5322B** Series LED Flood Light



### **Drawing of dimension (Dimensions in mm)**

### 1. Bracket mounting(Standard)



## 2. Side wall mounting (40 degree)



#### 3. Guardrail installation



### 4. Flange mounting





### Ordering reference

| Order number | Rated wattage(W)   | Input voltage(V) | ССТ                              | CRI                  | Mounting type                                                                                 | Number of cable inlets                      |
|--------------|--------------------|------------------|----------------------------------|----------------------|-----------------------------------------------------------------------------------------------|---------------------------------------------|
| ZY5322B-L    | 20/ 30/ 40/ 60/ 80 | 120V/240V        | 3000K-30<br>4000K-40<br>5000K-50 | R7(Ra70)<br>R8(Ra80) | S1 Bracket mounted<br>S2 Side wall mounted<