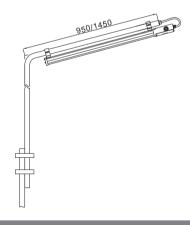

|  |  |  |  |
| Number of cable inlets        | 1~2                          |             |             |             |             |  |  |  |  |
| Leading-in cable diameter(mm) | φ 8~ φ 12                    |             |             |             |             |  |  |  |  |
| Dimension (mm)                | 700×182×68                   | 700×182×68  | 700×182×68  | 1150×182×68 | 1150×182×68 |  |  |  |  |
| Net Weight (kg)               | 3.2                          | 3.2         | 3.4         | 4.5         | 4.7         |  |  |  |  |

## Drawing of dimension (Dimensions in mm)



## **ZY5322B** Series LED Flood Light



### **Drawing of dimension (Dimensions in mm)**

### 1. Bracket mounting(Standard)



## 2. Side wall mounting (40 degree)



#### 3. Guardrail installation



### 4. Flange mounting





### Ordering reference

| Order number | Rated wattage(W)   | Input voltage(V) | ССТ                              | CRI                  | Mounting type                                                                                 | Number of cable inlets                      |
|--------------|--------------------|------------------|----------------------------------|----------------------|-----------------------------------------------------------------------------------------------|---------------------------------------------|
| ZY5322B-L    | 20/ 30/ 40/ 60/ 80 | 120V/240V        | 3000K-30<br>4000K-40<br>5000K-50 | R7(Ra70)<br>R8(Ra80) | S1 Bracket mounted<br>S2 Side wall mounted<br>S3 Guardrail installation<br>S4 Flange mounting | E1(one cable inlet)<b