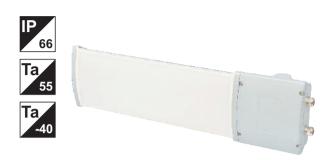

## **ZY5322B Series LED Flood Light**

#### **Main Specification**

|                               | Technical Parameters         |             |             |             |             |  |  |  |  |
|-------------------------------|------------------------------|-------------|-------------|-------------|-------------|--|--|--|--|
| Item                          | ZY5322B-L20                  | ZY5322B-L30 | ZY5322B-L40 | ZY5322B-L60 | ZY5322B-L80 |  |  |  |  |
| Rated wattage (W)             | 20W                          | 30W         | 40W         | 60W         | 80W         |  |  |  |  |
| Input voltage(V)              | 90~264VAC,50/60Hz            |             |             |             |             |  |  |  |  |
| Light output (lm)             | 2200lm                       | 3000lm      | 4000lm      | 6600lm      | 8000lm      |  |  |  |  |
| CCT                           | 5000K (3000K/4000K Optional) |             |             |             |             |  |  |  |  |
| CRI (Ra)                      | 70                           |             |             |             |             |  |  |  |  |
| IP class                      | IP66                         |             |             |             |             |  |  |  |  |
| Ambient Temperature           | -40~+55°C                    |             |             |             |             |  |  |  |  |
| Number of cable inlets        | 1~2                          |             |             |             |             |  |  |  |  |
| Leading-in cable diameter(mm) | φ 8~ φ 12                    |             |             |             |             |  |  |  |  |
| Dimension (mm)                | 700×182×68                   | 700×182×68  | 700×182×68  | 1150×182×68 | 1150×182×68 |  |  |  |  |
| Net Weight (kg)               | 3.2                          | 3.2         | 3.4         | 4.5         | 4.7         |  |  |  |  |