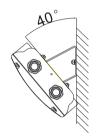

|             |             |             |  |  |  |  |
| Number of cable inlets        | 1~2                          |             |             |             |             |  |  |  |  |
| Leading-in cable diameter(mm) | φ 8~ φ 12                    |             |             |             |             |  |  |  |  |
| Dimension (mm)                | 700×182×68                   | 700×182×68  | 700×182×68  | 1150×182×68 | 1150×182×68 |  |  |  |  |
| Net Weight (kg)               | 3.2                          | 3.2         | 3.4         | 4.5         | 4.7         |  |  |  |  |

## Drawing of dimension (Dimensions in mm)



## **ZY5322B** Series LED Flood Light



### **Drawing of dimension (Dimensions in mm)**

### 1. Bracket mounting(Standard)



## 2. Side wall mounting (40 degree)



#### 3. Guardrail installation



### 4. Flange mounting





### Ordering reference

| Order number | Rated wattage(W)   | Input voltage(V) | ССТ                              | CRI                  | Mounting type                                                                                 | Number of cable inlets                      |
|--------------|--------------------|------------------|----------------------------------|----------------------|-----------------------------------------------------------------------------------------------|---------------------------------------------|
| ZY5322B-L    | 20/ 30/ 40/ 60/ 80 | 120V/240V        | 3000K-30<br>4000K-40<br>5000K-50 | R7(Ra70)<br>R8(Ra80) | S1 Bracket mounted<br>S2 Side wall mounted<br>S3 Guardrail installation<br>S4 Flang