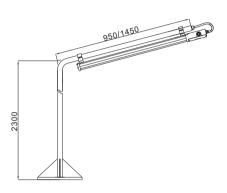

### **Drawing of dimension (Dimensions in mm)**

## 2. Side wall mounting (40 degree)