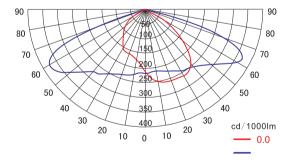

### **TORMIN**

## **ZY8705 LED Street Light**



Executive standard: GB7000/GB17625/GB17743



#### Light distributor curve



#### **Application**

Suitable for streets, roads, highways, square, parks, parking lots, etc.

#### Characteristic

- The light source power source is separated for heat dissipation, with good heat dissipation effect, long lifetime, suitable for high temperature and high humidity outdoor environment;
- Lumileds light source, the overall light efficiency is as high as 120lm/W on average, which is more than 60% energy-saving compared with the metal halide lamp;
- Use high-end brands (MEAN WELL, Inventronics) aluminum shell plastic-sealed outdoor special power supply, wide input range, constant current and constant voltage output, high power factor, high efficiency, dual-stage PFC, anti-lightning surge, and ensure long-term stability of the lamp Efficient output;
- The protection level of