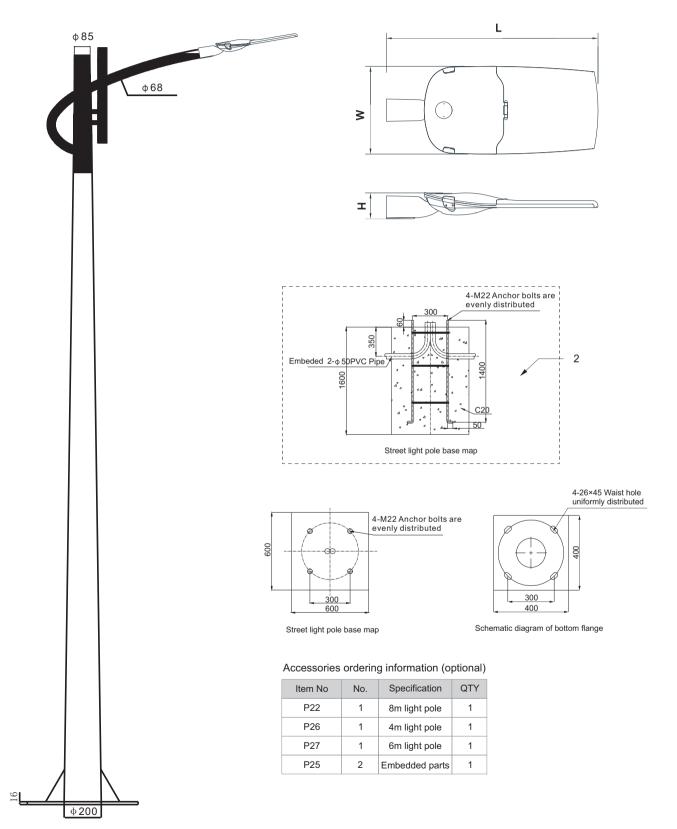

| HPS           |
| ZY8705-L50   | 50W                  | 6000             | 664 (L) ×243 (W) ×96 | 6~8m                  | 4.4            | 175W          |
| ZY8705-L80   | 80W                  | 9600             |                      |                       |                | 175W~250W     |
| ZY8705-L100  | 100W                 | 12000            |                      |                       |                | 250W          |
| ZY8705-L120  | 120W                 | 14400            | 719 (L) ×297 (W) ×96 |                       | - 6            | 250W~400W     |
| ZY8705-L150  | 150W                 | 18000            |                      | 8~12m                 |                | 400W          |

# TORMIN

## **ZY8705 LED Street Light**

#### Installation and selection



Single arm installation (light pole option)