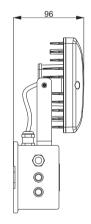

|               |  |  |
| ZY8810A-M                           | 12W         | 6W           | >10h        | 600             | _ 2~5            | 28W           |  |  |
| ZY8810B-M                           | 6W          | 4W           | >10h        | 300             |                  | 18W           |  |  |
| Manual Emergency                    |             |              |             |                 |                  |               |  |  |
| ZY8820A-M                           | /           | 6W           | >10h        | 600             | _ 2~5            | 28W           |  |  |
| ZY8820B-M                           | 1           | 4W           | >10h        | 300             |                  | 18W           |  |  |

# **Drawing of Dimension (Dimensions in mm)**





**Standard**