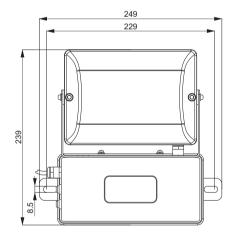

|               |  |  |
| ZY8810A-M                           | 12W         | 6W           | >10h        | 600             | _ 2~5            | 28W           |  |  |
| ZY8810B-M                           | 6W          | 4W           | >10h        | 300             |                  | 18W           |  |  |
| Manual Emergency                    |             |              |             |                 |                  |               |  |  |
| ZY8820A-M                           | /           | 6W           | >10h        | 600             | _ 2~5            | 28W           |  |  |
| ZY8820B-M                           | 1           | 4W           | >10h        | 300             |                  | 18W           |  |  |

# **Drawing of Dimension (Dimensions in mm)**





**Standard**