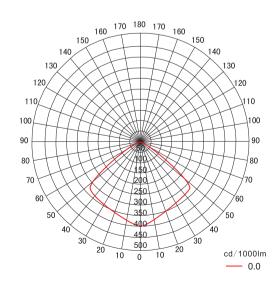

the time of the accident. With power failure simulation test function, you can quickly test fixture installation functionality.
- Has tested function, can quickly test lamps installed function is normal or not
- The light source adopts the world's most bright LED, power consumption for only 40% of the metal halide lamp.
- Efficient radiator effective solution the LED failure which because of temperature rise, so as to ensure the life to 50,000 hours.
- The transparent part is made of the imported PC materials, with anti-dazzle design. Featuring gentle light, even lighting and no dazzle, it can effectively avoid visual fatigue caused to operators during the operation.
- Emergency power using lithium-ion polymer battery, safe and effective long Life time .

### **Light Distribution Curve**



### **Main Specification**

| Item                          | Technical Parameters |             |  |  |
|-------------------------------|----------------------|-------------|--|--|
| Туре                          | ZY8810A              | ZY8810B     |  |  |
| Input voltage (V)             | 90~264VAC            |             |  |  |
| Rated frequency               | 50Hz / 60Hz          |             |  |  |
| Life time (h)                 | 50,000               |             |  |  |
| Time of recharge (h)          | >10                  |             |  |  |
| Rated capacity                | 5.2Ah/14.8V          | 2.6Ah/14.8V |  |  |
| Battery recharge cycle (time) | ≈1000                |             |  |  |
| Dimension (mm)                | 180×130×65           |             |  |  |