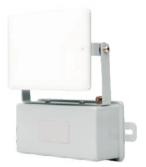

# ZY8810, ZY8820 LED Emergency Light

### **Application**

This product is ideal to use as floodlight or emergency lighting in workshops, warehouses, trenches, tunnels and some other public places.

### Characteristics

- Automatic emergency: after power failure automatically switch to batterypowered lamps provide continuous lighting after power failure.
- Manual emergency: after power failure lamps do not automatically switch to battery power, you need to toggle through external switch or push-button switch on the lamp.
- Normal lighting + emergency lighting: usually can be used as ordinary lamps, power failure, used to provide emergency lighting.
- Emergency lighting: provide emergency lighting at the time of the accident. With power failure simulation test function, you can quickly test fixture installation functionality.
- Has tested function, can quickly test lamps installed function is normal or not
- The light source adopts the world's most bright LED, power consumption for only 40% of the metal halide lamp.
- Efficient radiator effective solution the LED failure which because of temperature rise, so as to ensure the life to 50,000 hours.
- The transparent part is made of the imported PC materials, with anti-dazzle design. Featuring gentle light, even lighting and no dazzle, it can effectively avoid visual fatigue caused to operators during the operation.
- Emergency power using lithium-ion polymer battery, safe and effective long Life time .