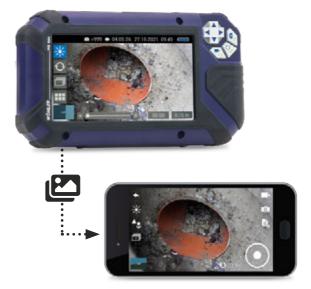

#### Report in the app

With the Wöhler VIS 500 inspection camera, you are perfectly equipped for the future. The camera's WLAN interface makes it possible to view images and videos in the large camera display and simultaneously in the smartphone or tablet display. This way, several people can follow the inspection live at the same time, even if they have positioned themselves quite differently. The image files are transferred from the camera to the app via WLAN and after the inspection you can create an illustrated report in just a few minutes, which you can send directly from your smartphone to your office address, the customer or the insurance company with one click.

### 1 camera - 2 displays

With the Wöhler video inspection app, you use your smartphone or tablet as a second display. The camera transmits all image and video data to it via WLAN. Your colleague can then follow the entire video inspection, even if he is positioned at the other end of the inspected pipe.

- Display of live images in the app
- Camera image settings, e.g. brightness, can also be made via the app
- Easy sending of image and video files to your office address, the customer, the insurance company, etc.

The monitor image can be sent to mobile devices via WLAN and processed via the app.

Voice comments on video recordings are also possible