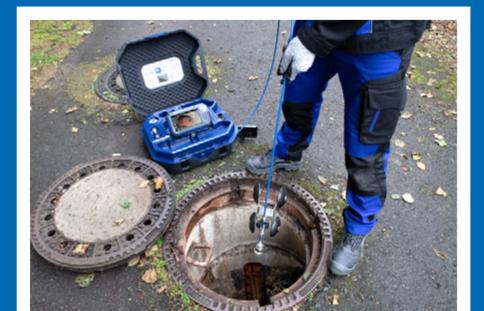

**Bright illumination** 

((•)) Tracking transmitter

Sharp picture, clear menu structure and a firm grip in the hand.

With the Wöhler L 200 Locator, the camera head can be located with pinpoint accuracy.

### Cocating with Wöhler L 200 Locator (optional)

- Integrated transmitter in the camera head enables exact localisation of the camera head
- Targeted damage repair
- Telescopic holder of the locator facilitates localisation on the floor or in the ceiling area
- Chalk holder with grease chalk for direct marking of the damaged area
- Long-life lithium-ion battery

### **Application**

The waterproof camera head enables the inspection of sewers, among other things.