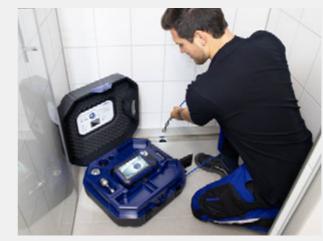

#### Absolutely suitable for technicians

We know your everyday life and have thought of everything: You don't have to be squeamish with the Wöhler VIS 500. If the camera is dirty, take the rod and pole out of the case in one easy step. Then spray the case and reel with water. It couldn't be easier.

### Easy cleaning and plenty of space for accessories

The easy-to-open bottom shell makes the case and removable basket with rod easy to clean. The double-walled hard case also protects the camera head and the monitor.