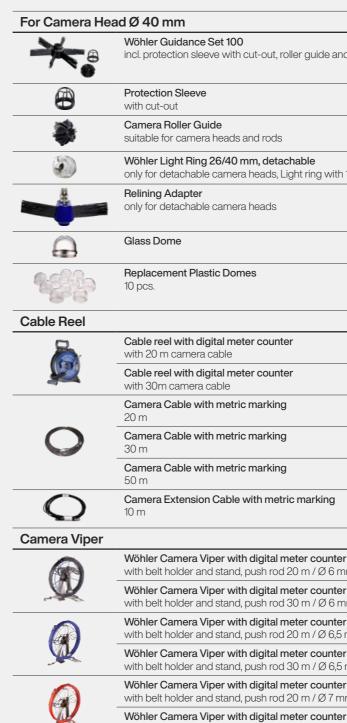

## **Basic sets**

|                                                                            | Wöhler VIS 500<br>Inspection camera | Wöhler VIS 500<br>Inspection camera |
|----------------------------------------------------------------------------|-------------------------------------|-------------------------------------|
| Property                                                                   | suitcase camera                     | cable camera                        |
| Camera head                                                                | Ø 40 mm                             | Ø 40 mm                             |
| Scope of delivery                                                          |                                     |                                     |
| Wöhler VIS 500 monitor unit                                                | •                                   | •                                   |
| TFT widescreen colour monitor and 2 m connection cable (monitor removable) | •                                   | •                                   |
| Glare protection                                                           | •                                   |                                     |
| Lithium-ion battery 6 h standby time                                       | •                                   | •                                   |
| USB mains charger with USB-C cable                                         | •                                   |                                     |
| Wöhler pan and tilt camera head Ø 40, detachable                           | •                                   | •                                   |
| Data storage: Internal memory 4 GB expandable with USB stick               | •                                   | •                                   |
| Camera rod Ø 6,5 mm / 30 m                                                 | •                                   |                                     |
| Camera cable 30 m on a cable reel                                          |                                     | •                                   |
| Replacement plastic domes                                                  | •                                   |                                     |
| Double-sided suitcase                                                      | •                                   |                                     |
| Transport case XXL                                                         |                                     | •                                   |
| Carrying strap system                                                      |                                     | •                                   |
| Article no.                                                                | 11508 J                             | 12343 J                             |
|                                                                            |                                     |                                     |

• = include

|                                                                                                                                                                       | Article no.                                                                                                                                                                                                                                                                                                                                                                                                                                                                                                                                                                                                                                                                                                                                                                                                                                                                                                                                                                                                                                                                                                                                                                                                                                                                                                                                                                                                                                                                                                                                                                                                                                                                                  |
|-----------------------------------------------------------------------------------------------------------------------------------------------------------------------|----------------------------------------------------------------------------------------------------------------------------------------------------------------------------------------------------------------------------------------------------------------------------------------------------------------------------------------------------------------------------------------------------------------------------------------------------------------------------------------------------------------------------------------------------------------------------------------------------------------------------------------------------------------------------------------------------------------------------------------------------------------------------------------------------------------------------------------------------------------------------------------------------------------------------------------------------------------------------------------------------------------------------------------------------------------------------------------------------------------------------------------------------------------------------------------------------------------------------------------------------------------------------------------------------------------------------------------------------------------------------------------------------------------------------------------------------------------------------------------------------------------------------------------------------------------------------------------------------------------------------------------------------------------------------------------------|
|                                                                                                                                                                       |                                                                                                                                                                                                                                                                                                                                                                                                                                                                                                                                                                                                                                                                                                                                                                                                                                                                                                                                                                                                                                                                                                                                                                                                                                                                                                                                                                                                                                                                                                                                                                                                                                                                                              |
| <b>Telescopic Tube 1,6 m</b><br>with flexible gooseneck for all camera heads, length of the telescopic tube 0,9 – 1,6 m<br>plus gooseneck 0,3 m                       | 7005 O                                                                                                                                                                                                                                                                                                                                                                                                                                                                                                                                                                                                                                                                                                                                                                                                                                                                                                                                                                                                                                                                                                                                                                                                                                                                                                                                                                                                                                                                                                                                                                                                                                                                                       |
| <b>Telescopic Tube 3,4 m</b><br>with flexible gooseneck for all camera heads, length of the telescopic tube 0,9 – 3,4 m<br>plus gooseneck 0,3 m                       | 7024 J                                                                                                                                                                                                                                                                                                                                                                                                                                                                                                                                                                                                                                                                                                                                                                                                                                                                                                                                                                                                                                                                                                                                                                                                                                                                                                                                                                                                                                                                                                                                                                                                                                                                                       |
| or all Wöhler VIS Camera Heads                                                                                                                                        |                                                                                                                                                                                                                                                                                                                                                                                                                                                                                                                                                                                                                                                                                                                                                                                                                                                                                                                                                                                                                                                                                                                                                                                                                                                                                                                                                                                                                                                                                                                                                                                                                                                                                              |
| Wöhler L 200 Locator (Receiver)<br>plastic case, USB power supply with micro USB cable, grease crayon (12 pcs. box, yellow)<br>telescopic rod and headphones          | 7430 J                                                                                                                                                                                                                                                                                                                                                                                                                                                                                                                                                                                                                                                                                                                                                                                                                                                                                                                                                                                                                                                                                                                                                                                                                                                                                                                                                                                                                                                                                                                                                                                                                                                                                       |
| Wöhler VIS Camera Trolley<br>camera head holder, storage bag, stabilization sleeve for light ring 26/40 (can only be<br>used in combination with supplementary light) | 4753 J                                                                                                                                                                                                                                                                                                                                                                                                                                                                                                                                                                                                                                                                                                                                                                                                                                                                                                                                                                                                                                                                                                                                                                                                                                                                                                                                                                                                                                                                                                                                                                                                                                                                                       |
| Camera holder for reverse view – for $\emptyset$ 40 mm camera head                                                                                                    | 3720 J                                                                                                                                                                                                                                                                                                                                                                                                                                                                                                                                                                                                                                                                                                                                                                                                                                                                                                                                                                                                                                                                                                                                                                                                                                                                                                                                                                                                                                                                                                                                                                                                                                                                                       |
| Centering Brush Ø 20 cm<br>for all camera rods, can be fixed directly behind the camera head                                                                          | 3850 J                                                                                                                                                                                                                                                                                                                                                                                                                                                                                                                                                                                                                                                                                                                                                                                                                                                                                                                                                                                                                                                                                                                                                                                                                                                                                                                                                                                                                                                                                                                                                                                                                                                                                       |
| ads                                                                                                                                                                   |                                                                                                                                                                                                                                                                                                                                                                                                                                                                                                                                                                                                                                                                                                                                                                                                                                                                                                                                                                                                                                                                                                                                                                                                                                                                                                                                                                                                                                                                                                                                                                                                                                                                                              |
| Wöhler Camera Head Ø 26 mm, detachable flexible connection to the camera rod, with leather protection bag                                                             | 8920 J                                                                                                                                                                                                                                                                                                                                                                                                                                                                                                                                                                                                                                                                                                                                                                                                                                                                                                                                                                                                                                                                                                                                                                                                                                                                                                                                                                                                                                                                                                                                                                                                                                                                                       |
| Wöhler Camera Head Ø 40 mm, detachable<br>pan and tilt, flexible connection to camera rod, with leather protection bag                                                | 8930 J                                                                                                                                                                                                                                                                                                                                                                                                                                                                                                                                                                                                                                                                                                                                                                                                                                                                                                                                                                                                                                                                                                                                                                                                                                                                                                                                                                                                                                                                                                                                                                                                                                                                                       |
| or Wöhler VIS Camera Heads Ø 26 mm                                                                                                                                    |                                                                                                                                                                                                                                                                                                                                                                                                                                                                                                                                                                                                                                                                                                                                                                                                                                                                                                                                                                                                                                                                                                                                                                                                                                                                                                                                                                                                                                                                                                                                                                                                                                                                                              |
| Guidance Set 70<br>for Wöhler VIS camera head Ø 26 mm, guidance sleeve with protection cage, centering<br>brush                                                       | 3883 J                                                                                                                                                                                                                                                                                                                                                                                                                                                                                                                                                                                                                                                                                                                                                                                                                                                                                                                                                                                                                                                                                                                                                                                                                                                                                                                                                                                                                                                                                                                                                                                                                                                                                       |
| Guidance Sleeve<br>for camera head Ø 26 mm                                                                                                                            | 3827 J                                                                                                                                                                                                                                                                                                                                                                                                                                                                                                                                                                                                                                                                                                                                                                                                                                                                                                                                                                                                                                                                                                                                                                                                                                                                                                                                                                                                                                                                                                                                                                                                                                                                                       |
| Guidance Sleeve with protection<br>cage for camera head Ø 26 mm                                                                                                       | 3847 J                                                                                                                                                                                                                                                                                                                                                                                                                                                                                                                                                                                                                                                                                                                                                                                                                                                                                                                                                                                                                                                                                                                                                                                                                                                                                                                                                                                                                                                                                                                                                                                                                                                                                       |
| Wöhler Light Ring 26/40 mm, detachable<br>for Wöhler VIS camera heads Ø 26 mm and Ø 40 mm, only for detachable camera<br>heads, with 18 white LEDs                    | 8894 J                                                                                                                                                                                                                                                                                                                                                                                                                                                                                                                                                                                                                                                                                                                                                                                                                                                                                                                                                                                                                                                                                                                                                                                                                                                                                                                                                                                                                                                                                                                                                                                                                                                                                       |
|                                                                                                                                                                       | <ul> <li>with flexible gooseneck for all camera heads, length of the telescopic tube 0,9 – 1,6 m plus gooseneck 0,3 m</li> <li>Telescopic Tube 3,4 m with flexible gooseneck for all camera heads, length of the telescopic tube 0,9 – 3,4 m plus gooseneck 0,3 m</li> <li>or all Wöhler VIS Camera Heads</li> <li>Wöhler L 200 Locator (Receiver) plastic case, USB power supply with micro USB cable, grease crayon (12 pcs. box, yellow) telescopic rol and headphones</li> <li>Wöhler VIS Camera Trolley camera head bolder, storage bag, stabilization sleeve for light ring 26/40 (can only be used in combination with supplementary light)</li> <li>Camera holder for reverse view – for Ø 40 mm camera head</li> <li>Centering Brush Ø 20 cm for all camera rods, can be fixed directly behind the camera head</li> <li>wöhler Camera Head Ø 26 mm, detachable flexible connection to the camera rod, with leather protection bag</li> <li>Wöhler Camera Head Ø 40 mm, detachable pan and tilt, flexible connection to camera rod, with leather protection bag</li> <li>cuidance Set 70 for Wöhler VIS Camera Head Ø 26 mm, guidance sleeve with protection cage, centering brush</li> <li>Guidance Sleeve for camera head Ø 26 mm, guidance sleeve with protection cage, centering brush</li> <li>Guidance Sleeve with protection cage for camera head Ø 26 mm</li> <li>Wöhler Light Ring 26/40 mm, detachable for Wöhler VIS camera head Ø 26 mm</li> <li>Wöhler Sleeve with protection cage, centering brush</li> <li>Guidance Sleeve with protection cage for camera head Ø 26 mm</li> <li>Wöhler Light Ring 26/40 mm, detachable for Wöhler VIS camera head Ø 26 mm</li> </ul> |

with belt holder and stand, push rod 30 m /  $\emptyset$  7 m

|                    | Article no. |
|--------------------|-------------|
|                    |             |
| nd centering brush | 4240 J      |
|                    | 2641 J      |
|                    | 3681 J      |
| n 18 white LEDs    | 8894 J      |
|                    | 6888 J      |
|                    | 3674 J      |
|                    | 3675 J      |
|                    |             |
|                    | 15121 J     |
|                    | 15122 J     |
|                    | 9172 J      |
|                    | 7812 J      |
|                    | 7845J       |
|                    | 8636 J      |
|                    |             |
| er<br>nm           | 7308 J      |
| ər<br>nm           | 7336 J      |
| e <b>r</b><br>5 mm | 7302 J      |
| ə <b>r</b><br>5 mm | 7301 J      |
| ar<br>nm           | 7309 J      |
| ar<br>nm           | 7307 J      |
|                    |             |