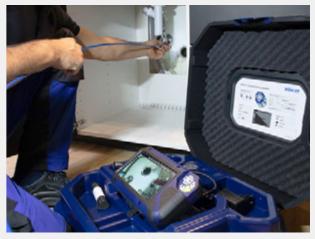

### Perfect images for your daily challenges

To get a clear view, rely on an inspection camera from the specialist: The Wöhler VIS 500 inspection camera offers the tried and tested case system with brand new technology - and this allows you to proceed even more purposefully during your operations. Thanks to the exchangeable camera heads, you are perfectly equipped for all operations. You simply control pan and tilt camera head via a key pad, so that you have everything in view even in dark pipes. The monitor then provides you with sharp and true-colour images on which you can see every detail exactly. This means you no longer spend your time in assumptions or misjudgements. Instead, you plan your operation on the basis of your video inspection. You can choose to store images and videos in the camera's large internal memory or on a USB stick.

#### Absolutely suitable for technicians

We know your everyday life and have thought of everything: You don't have to be squeamish with the Wöhler VIS 500. If the camera is dirty, take the rod and pole out of the case in one easy step. Then spray the case and reel with water. It couldn't be easier.