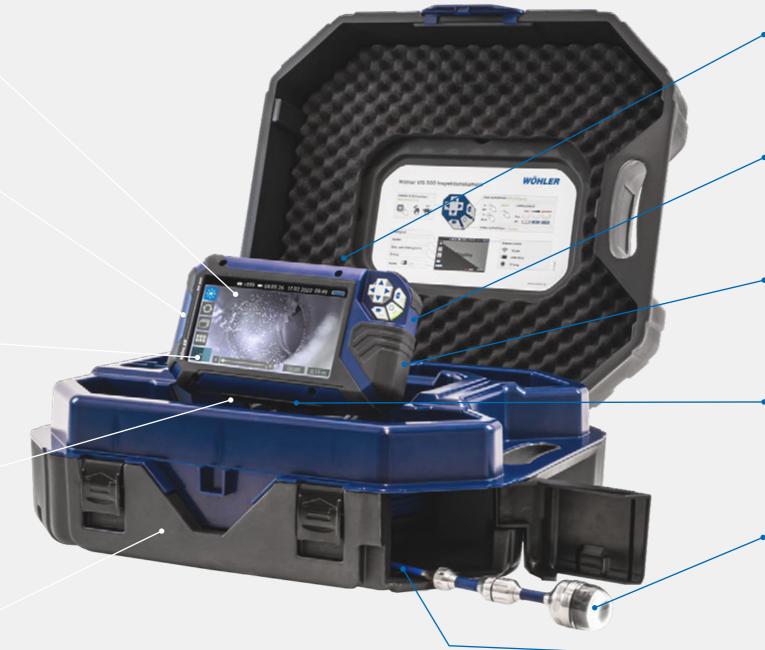

# Overview of features

### High image and video quality

High resolution images allow a view of every detail.

### Flexible operation

The monitor can be attached to the case holder in two variants - the image rotates automatically by 180°. The operation is very simple via a few buttons. The monitor can be swiveled and rotated and can be removed from the case up to 2 m.

### Position, angle and digital meter display

Direct display of the position of the camera head in the tube. The uncoiling length of the camera rod is recorded electronically and displayed in the image.

### Voice comments

Voice commentary can be added via headset during video recording.

### Easy cleaning and plenty of space for accessories

The easy-to-open bottom shell makes the case and removable basket with rod easy to clean. The double-walled hard case also protects the camera head and the monitor.

### Glare protection

The glare shield can be stored in the case lid and plugged directly onto the monitor when needed.

### • Live image transmission to the app

For transferring the video signal to a mobile device and for easy report generation.

### • Powerful Li-lon battery and fast charging process

Powerful with an operating time of approx. 6 hours – fast charging via USB-C port.

### USB stick

Documentation can be stored in the internal camera memory or on a USB stick. Ideal for passing on to the customer directly on site.

### Pan & tilt camera head Ø 40 mm

The color camera head can be swiveled from left to right by 180° and rotated by 360°.

### Stable camera rod

The camera rod can be pulled out up to 30 m and its design makes it both archable and stable at the same time.

Wöhler Technik GmbH Headquarters Germany Wöhler-Platz 1 · 33181 Bad Wünnenberg www.woehler-international.com